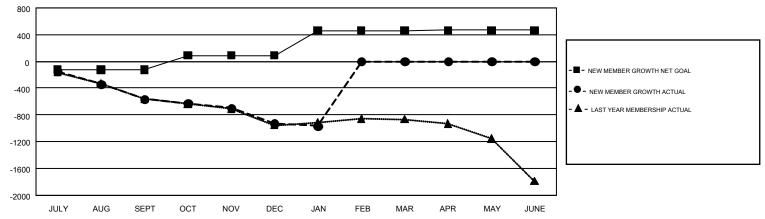

## GMT Constitutional Area 4, Group A

GMT: KENNETH PERSSON

REPORT DOES NOT INCLUDE CLUBS IN UNDISTRICTED AREAS.

| Clubs                 |               |           |               | Members               |                                                                |                                                              |                                                    |  |
|-----------------------|---------------|-----------|---------------|-----------------------|----------------------------------------------------------------|--------------------------------------------------------------|----------------------------------------------------|--|
| RESULTS FOR 2016-2017 |               |           |               | RESULTS FOR 2016-2017 |                                                                |                                                              |                                                    |  |
| QUARTER               | NEW CLUB GOAL | NEW CLUBS | DROPPED CLUBS | QUARTER               | NEW MEMBER GROWTH<br>NET GOAL (not reinstated<br>or transfers) | NEW MEMBER<br>GROWTH ACTUAL (not<br>reinstated or transfers) | DROPPED<br>MEMBERS ACTUAL<br>(including transfers) |  |
| JULY/AUG/SEPT         | 2             | 0         | 15            | JULY/AUG/SEPT         | -122                                                           | 455                                                          | 1,017                                              |  |
| OCT/NOV/DEC           | 5             | 1         | 8             | OCT/NOV/DEC           | 210                                                            | 840                                                          | 1,206                                              |  |
| JAN/FEB/MAR           | 8             | 0         | 3             | JAN/FEB/MAR           | 373                                                            | 355                                                          | 391                                                |  |
| APR/MAY/JUNE          | 3             | 0         | 0             | APR/MAY/JUNE          | 4                                                              | 0                                                            | 0                                                  |  |