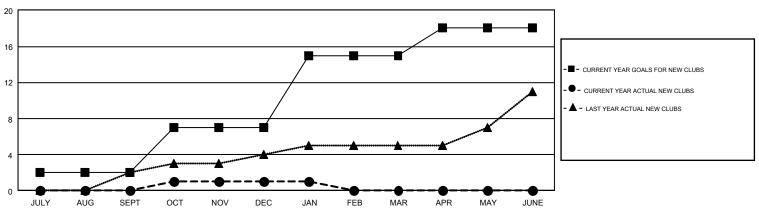

## GMT Constitutional Area 4, Group A

GMT: KENNETH PERSSON

REPORT DOES NOT INCLUDE CLUBS IN UNDISTRICTED AREAS.

| Clubs                 |               |           |               | Members               |                                                                |                                                              |                                                    |  |
|-----------------------|---------------|-----------|---------------|-----------------------|----------------------------------------------------------------|--------------------------------------------------------------|----------------------------------------------------|--|
| RESULTS FOR 2016-2017 |               |           |               | RESULTS FOR 2016-2017 |                                                                |                                                              |                                                    |  |
| QUARTER               | NEW CLUB GOAL | NEW CLUBS | DROPPED CLUBS | QUARTER               | NEW MEMBER GROWTH<br>NET GOAL (not reinstated<br>or transfers) | NEW MEMBER<br>GROWTH ACTUAL (not<br>reinstated or transfers) | DROPPED<br>MEMBERS ACTUAL<br>(including transfers) |  |
| JULY/AUG/SEPT         | 2             | 0         | 15            | JULY/AUG/SEPT         | -122                                                           | 455                                                          | 1,017                                              |  |
| OCT/NOV/DEC           | 5             | 1         | 8             | OCT/NOV/DEC           | 210                                                            | 840                                                          | 1,206                                              |  |
| JAN/FEB/MAR           | 8             | 0         | 3             | JAN/FEB/MAR           | 373                                                            | 355                                                          | 391                                                |  |
| APR/MAY/JUNE          | 3             | 0         | 0             | APR/MAY/JUNE          | 4                                                              | 0                                                            | 0                                                  |  |